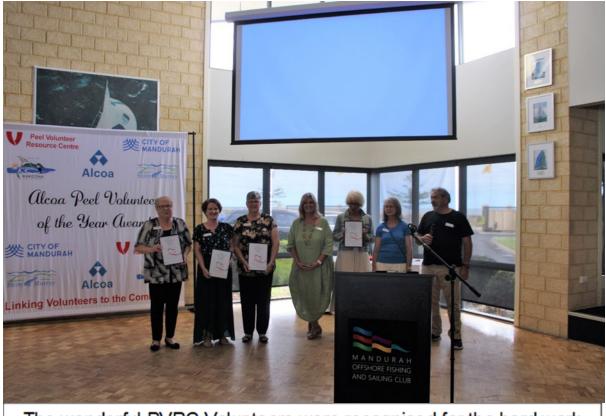

## 2022 Alcoa Peel Volunteer of the Year Awards

The 16<sup>th</sup> Annual Awards, were held at Mandurah Offshore Fishing and Sailing Club. Thank you to Mr David Templeman MLA Member for Mandurah who was our MC for the day. We do appreciate all the support and your time that you give to us at PVRC and to these awards and the community.

The quality of the nominations was of a very high standard this year. We strongly urge people to look at their youth volunteers and nominate them for this year's award. The morning was a huge success and I thank all the people that took the time to nominate a volunteer or an organisation.