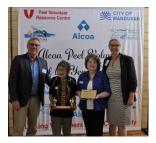

## 2022 Alcoa Peel Volunteer of the Year Awards

The 16<sup>th</sup> Annual Awards, were held at Mandurah Offshore Fishing and Sailing Club. Thank you to Mr David Templeman MLA Member for Mandurah who was our MC for the day. We do appreciate all the support and your time that you give to us at PVRC and to these awards and the community.

The **Peel Volunteer of the Year Award** supported by the City of Mandurah was won by **Ms Coral Richards**; Coral is a Volunteer with Money Mentors and has been a board member for 16 years or most of that time she has held executive positions including secretary and chair. She has been the secretary of the board for many years. Coral is a very active member on the board and has often volunteered on sub-committees on various projects. The secretary role is often the hardest and she has diligently served